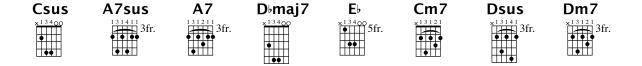

## Christmas Offering (1 of 2)

PAUL BALOCHE

Key of F

## **Christmas Offering (2 of 2)**

```
F/A
                                       C
                              Csus
                 B۶
    Before the Ho- ly One of Heav- en
                              A7sus
                                         A7/C# Dsus Dm7 C
     B♭/D C/E F
  It's only by Your blood, and it's only through Your mer- cy,
                                                             Lord, I come
CHORUS
  F/A
                            Csus
    I bring an of- fering of wor- ship to my King
    No one on earth deserves the prais- es that I sing
                                                   G7(add4)
                               C
    Jesus, may You receive the hon- or that You're due
             Csus
  Oh Lord, I bring an of- fering to You
                            Csus
    I bring an of- fering of wor- ship to my King
    No one on earth deserves the prais- es that I sing
                                                   G7(add4)
                                C
    Jesus, may You receive the hon- or that You're due
                                  G7(add4)
  Oh Lord, I bring an of- fering to You
                                    F F/A B D D maj 7 E
             Csus
  Oh Lord, I bring and of- fering to You
                                  Dbmaj7 Eb
                  F/A
    We bring an of- fering to You,
                                   Oh
  (Repeat 3 times)
  F*
                  F/A
                                  D₅maj7
                                           Cm7 F
    We bring an of- fering to You,
                                   Oh
```