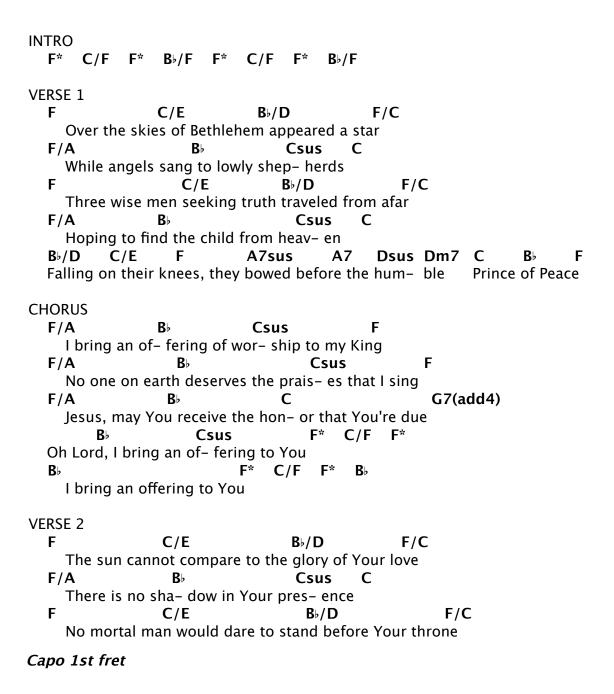

## Christmas Offering (1 of 2)

PAUL BALOCHE

Key of F

## **Christmas Offering (2 of 2)**

```
F/A
                                       C
                              Csus
                 B۶
    Before the Ho- ly One of Heav- en
                              A7sus
                                         A7/C# Dsus Dm7 C
     B♭/D C/E F
  It's only by Your blood, and it's only through Your mer- cy,
                                                             Lord, I come
CHORUS
  F/A
                            Csus
    I bring an of- fering of wor- ship to my King
    No one on earth deserves the prais- es that I sing
                                                   G7(add4)
                               C
    Jesus, may You receive the hon- or that You're due
             Csus
  Oh Lord, I bring an of- fering to You
                            Csus
    I bring an of- fering of wor- ship to my King
    No one on earth deserves the prais- es that I sing
                                                   G7(add4)
                                C
    Jesus, may You receive the hon- or that You're due
                                  G7(add4)
  Oh Lord, I bring an of- fering to You
                                    F F/A B D D maj 7 E
             Csus
  Oh Lord, I bring and of- fering to You
                                  Dbmaj7 Eb
                  F/A
    We bring an of- fering to You,
                                   Oh
  (Repeat 3 times)
  F*
                  F/A
                                  D₅maj7
                                           Cm7 F
    We bring an of- fering to You,
                                   Oh
```