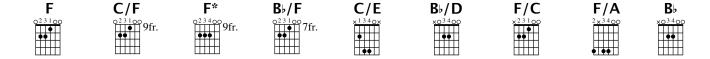

## Christmas Offering (1 of 2)

PAUL BALOCHE

Key of F

## **Christmas Offering (2 of 2)**

```
F/A
                                       C
                              Csus
                 B۶
    Before the Ho- ly One of Heav- en
                              A7sus
                                         A7/C# Dsus Dm7 C
     B♭/D C/E F
  It's only by Your blood, and it's only through Your mer- cy,
                                                             Lord, I come
CHORUS
  F/A
                            Csus
    I bring an of- fering of wor- ship to my King
    No one on earth deserves the prais- es that I sing
                                                   G7(add4)
                               C
    Jesus, may You receive the hon- or that You're due
             Csus
  Oh Lord, I bring an of- fering to You
                            Csus
    I bring an of- fering of wor- ship to my King
    No one on earth deserves the prais- es that I sing
                                                   G7(add4)
                                C
    Jesus, may You receive the hon- or that You're due
                                  G7(add4)
  Oh Lord, I bring an of- fering to You
                                    F F/A B D D maj 7 E
             Csus
  Oh Lord, I bring and of- fering to You
                                  Dbmaj7 Eb
                  F/A
    We bring an of- fering to You,
                                   Oh
  (Repeat 3 times)
  F*
                  F/A
                                  D₅maj7
                                           Cm7 F
    We bring an of- fering to You,
                                   Oh
```