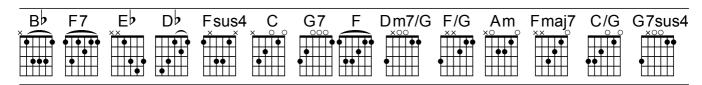

## **SILENT NIGHT**

Joseph Mohr & Franz Gruber New Bridge: Paul Baloche

Key = Bb - Ab - C= 94

Verse 1:

Bb

Silent night, holy night,

Εb

all is calm, all is bright.

Bb

Round you virgin mother and child, B

holy infant so tender and mild,

F7

Eb Bb

sleep in heavenly peace,

F7

Εb

sleep in heavenly peace.

Verse 2:

В

Silent night, holy night,

shepherds quake at the sight.

Bb

Glories stream from heaven afar,

heavenly hosts sing hallelujah.

Eb Bb

Christ the Savior is born,

F7

Christ the Savior is born.

**Bridge:** 

D Εb

All is calm, all is bright,

Son of God, love's pure light.

|C|C|C|G|G|F|C|C|

Verse 3:

Silent night, holy night,

Dm7/G

Son of God, love's pure light.

Radiant beams from Thy holy face

with the dawn of redeeming grace.

F/G

Fmaj7 Am

Jesus, Lord at Thy birth,

C/G G7sus4

Jesus, Lord at Thy birth,

Jesus, Lord at Thy birth.

This arr and new words & music © 2015 Integrity Worship Music/Leadworship Songs/ASCAP (adm worldwide by CapitolCMGPublishing.com excluding the UK which is adm by Integrity Music, songs@integritymusic.com)