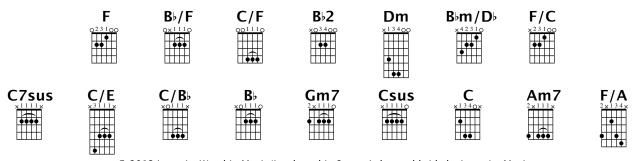

## PAUL BALOCHE and KATHRYN SCOTT

= 70

Key of F

**INTRO** F B♭/F C/F F Dm B♭m/D♭ F/C C7sus F C/E VERSE 1 Dm C/B B۶ Heaven's splendor left behind C7sus F C/E The King of glory born to die C/B♭ God and man to recon-cile Gm7 C7sus F You came to offer up Your life **CHORUS** C/E Dm B♭2 This is love. this is love Dm B<sub>2</sub> Incarnate King, begotten Son C/E Dm B♭2 This is love. this is love Csus C B♭/F C/E You choose to make Your home in us VERSE 2 C/B B F/A Dm Worship fell that holy night C7sus F Gm7 Angel voices filled the sky C/B<sub>b</sub> B♭ F/A Dm Lowly shepherds raised their eyes C7sus F Gm7 Following the star so bright